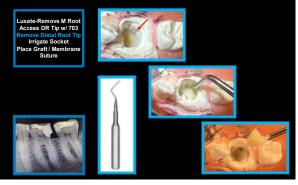

#### Principles of Surgical Extractions

Model Surgery Tooth #19 Graft And Membrane

Luxate-Remove M Root Access DR Tip w/ 703 Remove Distal Root Tip Irrigate Socket Place Graft / Membrane Suture

#### Principles of Surgical Extractions

Model Surgery Tooth #19 Graft And Membrane

Reverse Interrupted Suture

Model Surgery Tooth #19 Graft And Membrane

Luxate-Remove M Root Access DR Tip w/ 703 Remove Distal Root Tip Irrigate Socket Place Graft / Membrane Suture