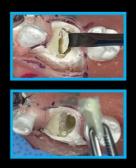

#### Principles of Surgical Extractions

Model Surgery Tooth #19 Graft And Membrane

Luxate-Remove M Root Access DR Tip w/ 703 Remove Distal Root Tip Irrigate Socket Place Graft / Membrane Suture

#### Principles of Surgical Extractions

Model Surgery Tooth #19 Graft And Membrane

Reverse Interrupted Suture

Model Surgery Tooth #19 Graft And Membrane

Luxate-Remove M Root Access DR Tip w/ 703 Remove Distal Root Tip Irrigate Socket Place Graft / Membrane Suture