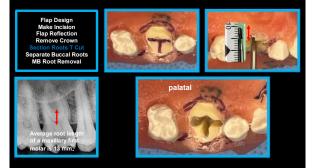

#### Principles of Surgical Extractions Model Surgery Tooth #3 With Sinus Closure

Model Surgery Tooth #3 With Sinus Closure

DB Root Removal Palatal Root Removal Palatal Root Tip Removal Irrigate Socket OsteoGen Plug Placement Place Suture

#### **Principles of Surgical Extractions**

Model Surgery Tooth #3 With Sinus Closure

DB Root Removal Palatal Root Removal Palatal Root Tip Removal Irrigate Socket OsteoGen Plug Placement Place Suture