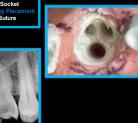

#### Principles of Surgical Extractions

Model Surgery Tooth #19 Graft And Membrane

Luxate-Remove M Root Access DR Tip w/ 703 Remove Distal Root Tip Irrigate Socket Place Graft / Membrane Suture

#### Principles of Surgical Extractions

Model Surgery Tooth #19 Graft And Membrane

Reverse Interrupted Suture

Model Surgery Tooth #19 Graft And Membrane

Luxate-Remove M Root Access DR Tip w/ 703 Remove Distal Root Tip Irrigate Socket Place Graft / Membrane Suture