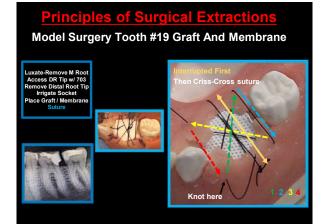

#### Principles of Surgical Extractions

Model Surgery Tooth #19 Graft And Membrane

Luxate-Remove M Root Access DR Tip w/ 703 Remove Distal Root Tip Irrigate Socket Place Graft / Membrane Suture

#### Principles of Surgical Extractions

Model Surgery Tooth #19 Graft And Membrane

Reverse Interrupted Suture

Model Surgery Tooth #19 Graft And Membrane

Luxate-Remove M Root Access DR Tip w/ 703 Remove Distal Root Tip Irrigate Socket Place Graft / Membrane Suture