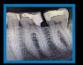

#### Principles of Surgical Extractions

Model Surgery Tooth #19 Graft And Membrane

Luxate-Remove M Root Access DR Tip w/ 703 Remove Distal Root Tip Irrigate Socket Place Graft / Membrane Suture

#### Principles of Surgical Extractions

Model Surgery Tooth #19 Graft And Membrane

Reverse Interrupted Suture

Model Surgery Tooth #19 Graft And Membrane

Luxate-Remove M Root Access DR Tip w/ 703 Remove Distal Root Tip Irrigate Socket Place Graft / Membrane Suture