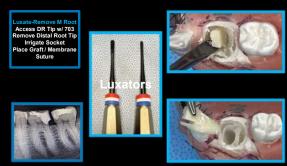

#### Principles of Surgical Extractions

Model Surgery Tooth #19 Graft And Membrane

Luxate-Remove M Root Access DR Tip w/ 703 Remove Distal Root Tip Irrigate Socket Place Graft / Membrane Suture

#### Principles of Surgical Extractions

Model Surgery Tooth #19 Graft And Membrane

Reverse Interrupted Suture

Model Surgery Tooth #19 Graft And Membrane

Luxate-Remove M Root Access DR Tip w/ 703 Remove Distal Root Tip Irrigate Socket Place Graft / Membrane Suture