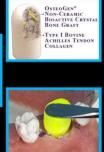

#### Principles of Surgical Extractions

Model Surgery Tooth #19 Graft And Membrane

Luxate-Remove M Root Access DR Tip w/ 703 Remove Distal Root Tip Irrigate Socket Place Graft / Membrane Suture

#### Principles of Surgical Extractions

Model Surgery Tooth #19 Graft And Membrane

Reverse Interrupted Suture

Model Surgery Tooth #19 Graft And Membrane

Luxate-Remove M Root Access DR Tip w/ 703 Remove Distal Root Tip Irrigate Socket Place Graft / Membrane Suture